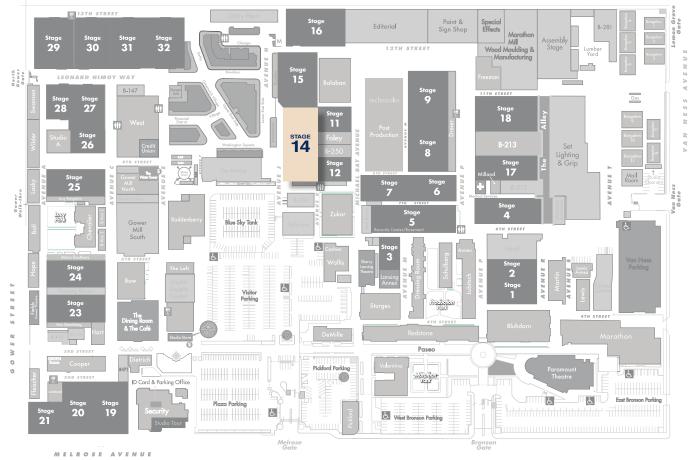

# **FLOORPLAN**



| DIMENSIONS |  |
|------------|--|
| 95'        |  |
| 216'-11"   |  |
| 38'        |  |
| 17,470     |  |
| 28         |  |
| 10,000lbs  |  |
|            |  |

### PREVIOUS PRODUCTIONS SHOT ON THIS STAGE:

#### Movies

Paint Your Wagon (1968) The Nutty Professor (1963) Houseboat (1958) Road to Bali (1952) The Heiress (1948) On A Clear Day You Can See Forever (1970) Paint Your Wagon (1968) Rosemary's Baby (1968) Lucy Gallant (1953) Five Pennies (1959) Court Jester (1955) Road to Bali (1952) Day of the Locus (1975) Top Gun (1986)

### **Television** Sabrina the Teenage Witch Charmed





## **STAGE LOCATION**



## **SPECIFICATIONS**

| Power*                   | 6,000A |
|--------------------------|--------|
| HVAC                     | 150Т   |
| Red Light Controlled     | No     |
| Heat                     | No     |
| Utilities (Air at 90PSI) | G/W/A  |

\*(IP2W fixed AC power (cam locks) available as 120/208V 3P4W)