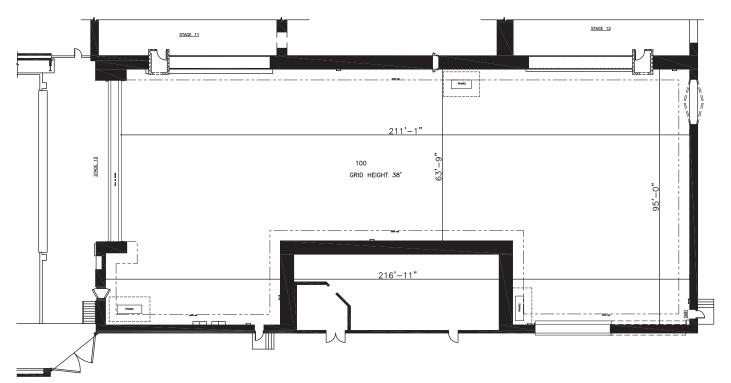

# **FLOORPLAN**

| DIMENSIONS |  |
|------------|--|
| 95'        |  |
| 216'-11"   |  |
| 38'        |  |
| 17,470     |  |
| 28         |  |
| 10,000lbs  |  |
|            |  |