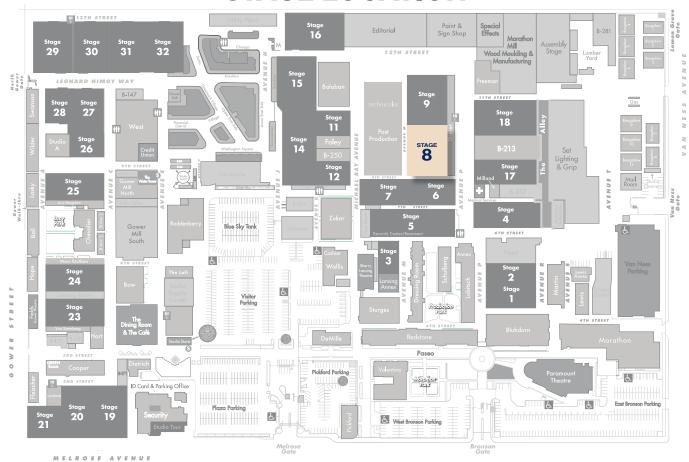

## **STAGE LOCATION**

| 3,600A |
|--------|
| 200T   |
| Yes    |
| Yes    |
| G/W/A  |
|        |

\*(IP2W fixed AC power (cam locks) available as 120/208V 3P4W)