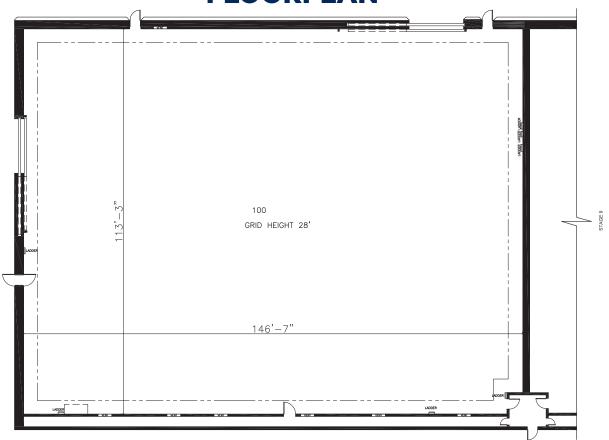

### **FLOORPLAN**

| DIMENSIONS          |           |
|---------------------|-----------|
| Width               | 113'-3"   |
| Length              | 146'-7"   |
| Height              | 30'       |
| Square Feet         | 16,594    |
| Door Height         | 26' & 27' |
| Max Weight Capacity | 10,000lbs |

DIMENSIONS