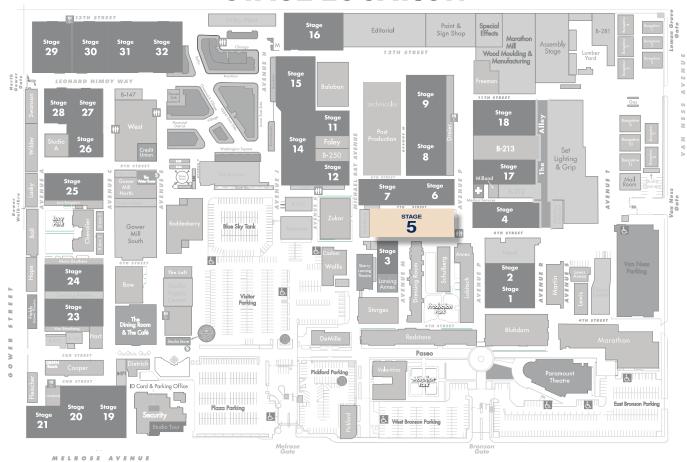

# **STAGE LOCATION**

| Power*                  | 3,840A |
|-------------------------|--------|
| VAC                     | 120T   |
| ed Light Controlled     | No     |
| eat                     | No     |
| tilities (Air at 90PSI) | G/W/A  |