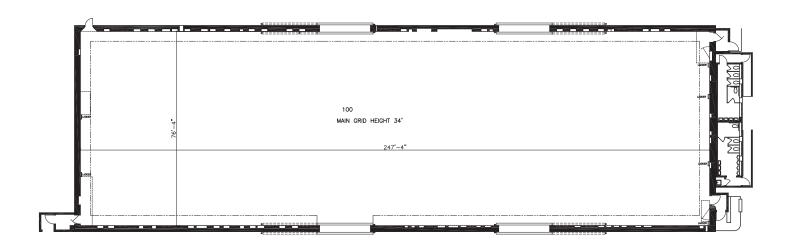

# **FLOORPLAN**

| DIMENSIONS          |              |
|---------------------|--------------|
| Width               | 247'-4"      |
| Length              | 76'-4"       |
| Height              | 34'          |
| Square Feet         | 18,879       |
| Door Height         | (3)27" & 28' |
| Max Weight Capacity | 7,500lbs     |