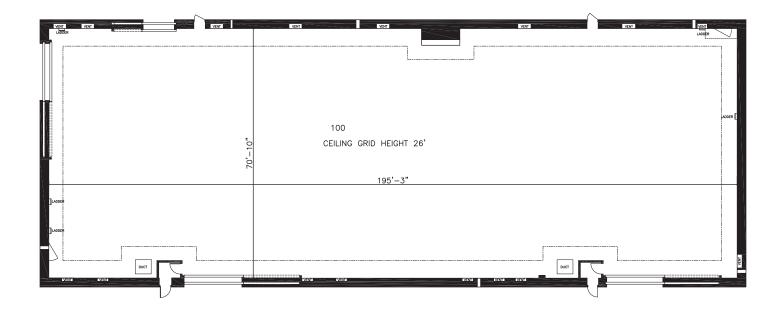

## **FLOORPLAN**

| DIMENSIONS          |          |
|---------------------|----------|
| Width               | 195'     |
| Length              | 70'-10"  |
| Height              | 25'      |
| Square Feet         | 13,755   |
| Door Height         | (2)21'   |
| Max Weight Capacity | 7,500lbs |