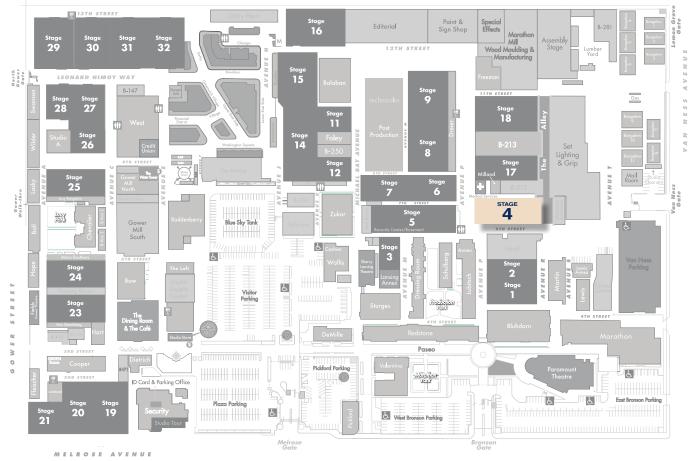

## **FLOORPLAN**



| DIMENSIONS          |          |
|---------------------|----------|
| Width               | 195'     |
| Length              | 70'-10"  |
| Height              | 25'      |
| Square Feet         | 13,755   |
| Door Height         | (2)21'   |
| Max Weight Capacity | 7,500lbs |

# PREVIOUS PRODUCTIONS SHOT ON THIS STAGE:

#### **Movies**

The Errand Boy (1961) Five Pennies (1959) Coming to America (1988) Road to Bali (1952) Son Of Paleface (1951) STAGE



## **STAGE LOCATION**



### **SPECIFICATIONS**

| Power*                   | 4,800A |
|--------------------------|--------|
| HVAC                     | 120T   |
| Red Light Controlled     | Yes    |
| Heat                     | Yes    |
| Utilities (Air at 90PSI) | G/W/A  |

\*(IP2W fixed AC power (cam locks) available as 120/208V 3P4W)