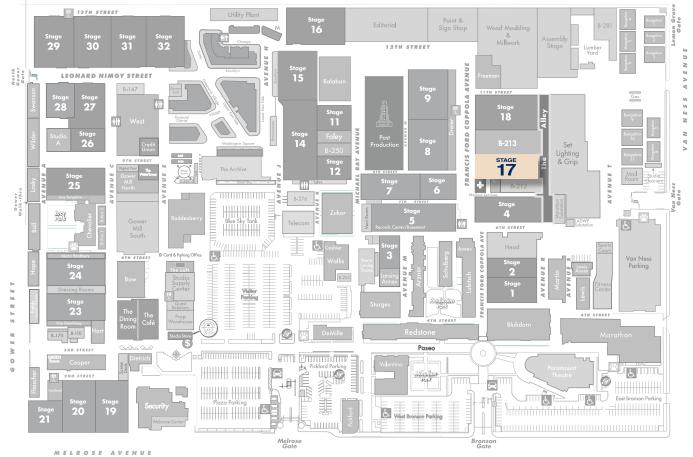

## **FLOORPLAN**



| DIMENSIONS          |           |
|---------------------|-----------|
| Width               | 68'       |
| Length              | 186'      |
| Height              | 35'       |
| Square Feet         | 12,635    |
| Door Height         | (2)27'    |
| Max Weight Capacity | 10,000lbs |

# PREVIOUS PRODUCTIONS SHOT ON THIS STAGE:

#### Movies

One Eyed Jacks (1959) Wayne's World (1992) Ghost (1990) Road To Rio (1947) **Television** Bonanza MacGuyver Deep Space 9 Angel Everybody Hates Chris STAGE



## **STAGE LOCATION**



### **SPECIFICATIONS**

| Power*                   | 7,200A |
|--------------------------|--------|
| HVAC                     | 80Т    |
| Red Light Controlled     | Yes    |
| Heat                     | Yes    |
| Utilities (Air at 90PSI) | G/W/A  |

\*(IP2W fixed AC power (cam locks) available as 120/208V 3P4W)