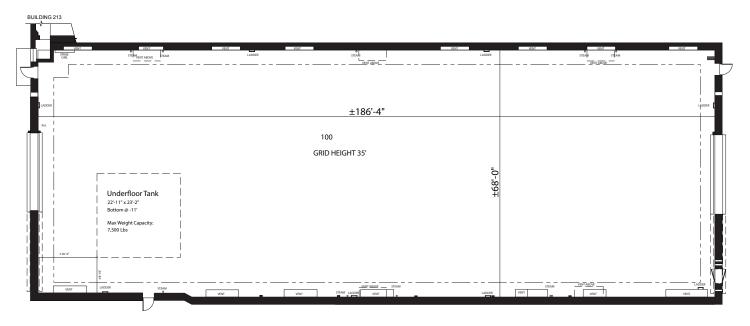

## **FLOORPLAN**

| DIMENSIONS          |           |
|---------------------|-----------|
| Width               | 68'       |
| Length              | 186'      |
| Height              | 35'       |
| Square Feet         | 12,635    |
| Door Height         | (2)27'    |
| Max Weight Capacity | 10,000lbs |