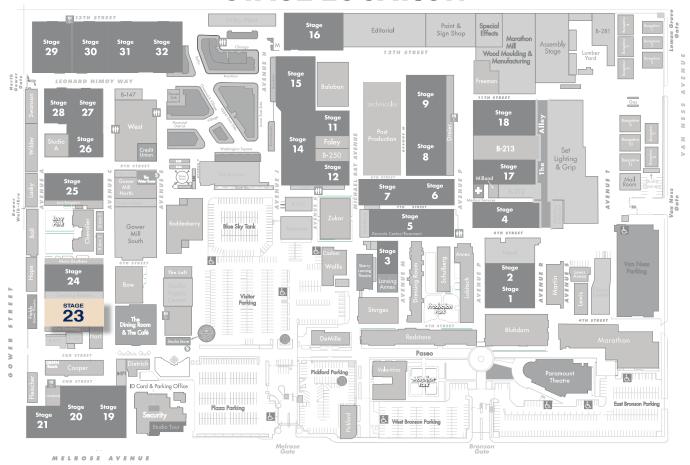

## **STAGE LOCATION**

| SPECIFICATIONS           |        |
|--------------------------|--------|
| Power*                   | 3,600A |
| HVAC                     | 85T    |
| Red Light Controlled     | Yes    |
| Heat                     | Yes    |
| Utilities (Air at 90PSI) | G/W/A  |
| Wi-Fi Internet A         | Access |