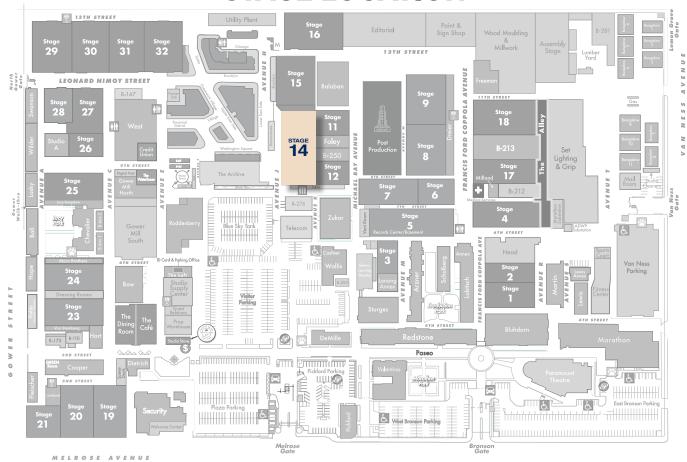

## **STAGE LOCATION**

| Power*                   | 6,000 |
|--------------------------|-------|
| VAC                      | 150T  |
| ed Light Controlled      | No    |
| eat                      | No    |
| Itilities (Air at 90PSI) | G/W/A |