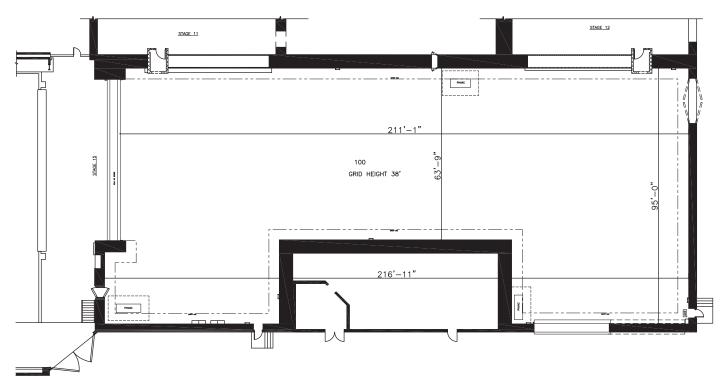

## **FLOORPLAN**

| DIMENSIONS          |           |
|---------------------|-----------|
| Width               | 95'       |
| Length              | 216'-11"  |
| Height              | 38'       |
| Square Feet         | 17,470    |
| Door Height         | 28        |
| Max Weight Capacity | 10,000lbs |