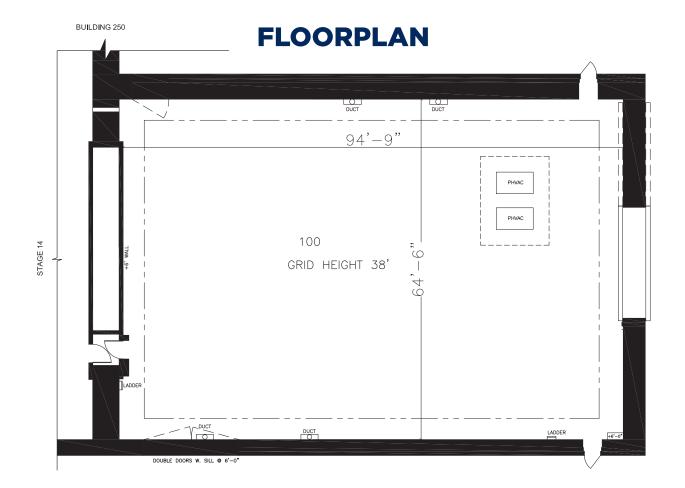

### DIMENSIONS

| Width               | 64'-6"            |
|---------------------|-------------------|
| Length              | 94'-9"            |
| Height              | 38'               |
| Square Feet         | 6,135             |
| Door Height         | 28'+ 2' drop ramp |
| Max Weight Capacity | 10,000lbs         |
|                     |                   |