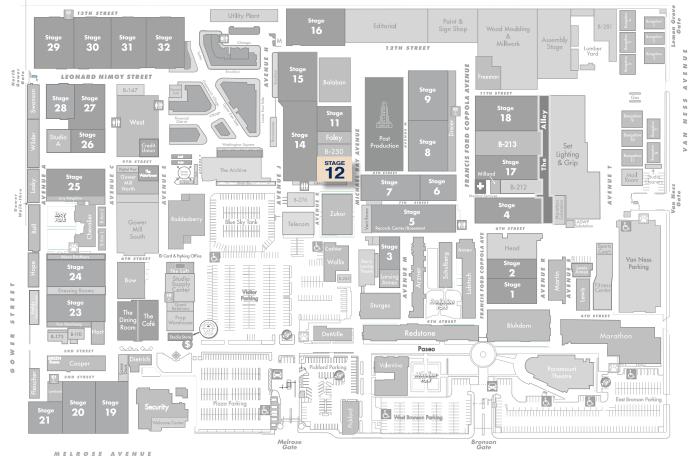

### DIMENSIONS

| Width               | 64'-6"            |
|---------------------|-------------------|
| Length              | 94'-9"            |
| Height              | 38'               |
| Square Feet         | 6,135             |
| Door Height         | 28'+ 2' drop ramp |
| Max Weight Capacity | 10,000lbs         |
|                     |                   |

# PREVIOUS PRODUCTIONS SHOT ON THIS STAGE:

#### Movies

On A Clear Day You Can See Forever (1970) Yours, Mine And Ours (1968) Rosemary's Baby (1968) Who's Minding the Store? (1963) Hatari (1962) The Pleasure of His Company (1961) The Trouble With Harry (1955) Shane (1953) stage 12



# **STAGE LOCATION**



## **SPECIFICATIONS**

| Power*                   | 2,400A |
|--------------------------|--------|
| HVAC                     | 80T    |
| Red Light Controlled     | No     |
| Heat                     | Steam  |
| Utilities (Air at 90PSI) | G/W/A  |

\*(IP2W fixed AC power (cam locks) available as 120/208V 3P4W)