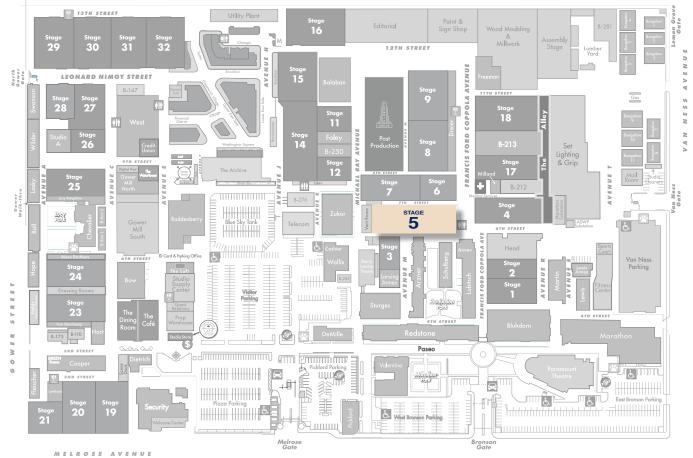

## **FLOORPLAN**



| DIMENSIONS   |  |
|--------------|--|
| 247'-4"      |  |
| 76'-4"       |  |
| 34'          |  |
| 18,879       |  |
| (3)27" & 28' |  |
| 7,500lbs     |  |
|              |  |

# PREVIOUS PRODUCTIONS SHOT ON THIS STAGE:

#### **Movies**

Yours, Mine And Ours (1968) Rosemary's Baby (1968) Vertigo (1958) Heaven Can Wait (1978) Mommie Dearest (1981) Shane (1953) Road To Rio (1947) The Graduate (1967)

#### Television

The Brady Bunch Angel Monk STAGE 5



## **STAGE LOCATION**



### **SPECIFICATIONS**

| Power*                   | 3,840A |
|--------------------------|--------|
| HVAC                     | 120T   |
| Red Light Controlled     | No     |
| Heat                     | Νο     |
| Utilities (Air at 90PSI) | G/W/A  |

\*(IP2W fixed AC power (cam locks) available as 120/208V 3P4W)