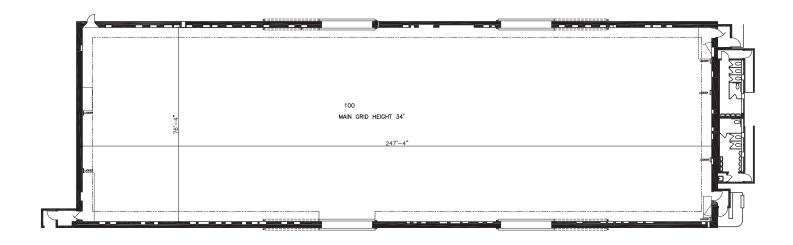

## **FLOORPLAN**

| DIMENSIONS   |  |
|--------------|--|
| 247'-4"      |  |
| 76'-4"       |  |
| 34'          |  |
| 18,879       |  |
| (3)27" & 28' |  |
| 7,500lbs     |  |
|              |  |