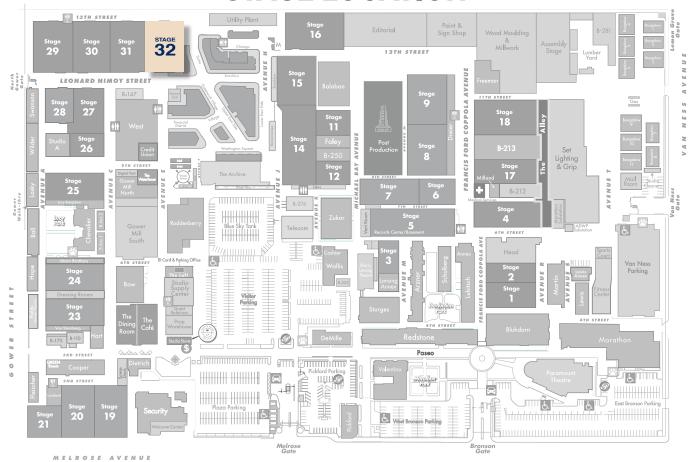

## **STAGE LOCATION**

| Power*                  | 6,000A |
|-------------------------|--------|
| IVAC                    | 80Т    |
| ed Light Controlled     | Yes    |
| eat                     | Yes    |
| tilities (Air at 90PSI) | G/W/A  |