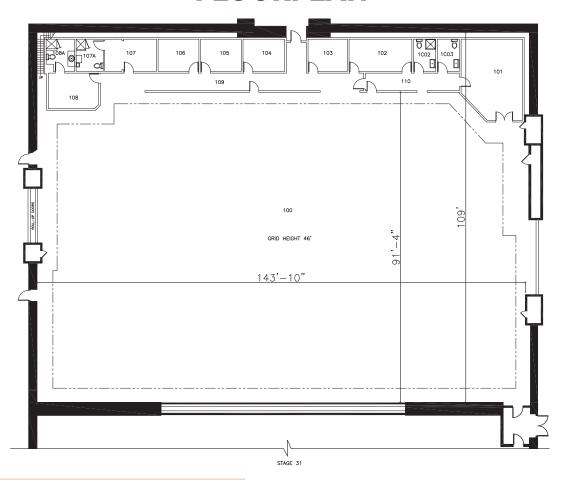

## **FLOORPLAN**

## **DIMENSIONS**

| Width               | 143'-10"  |
|---------------------|-----------|
| Length              | 109'      |
| Height              | 46'       |
| Square Feet         | 15,779    |
| Door Height         | 21' & 23' |
| Max Weight Capacity | 7.500lbs  |