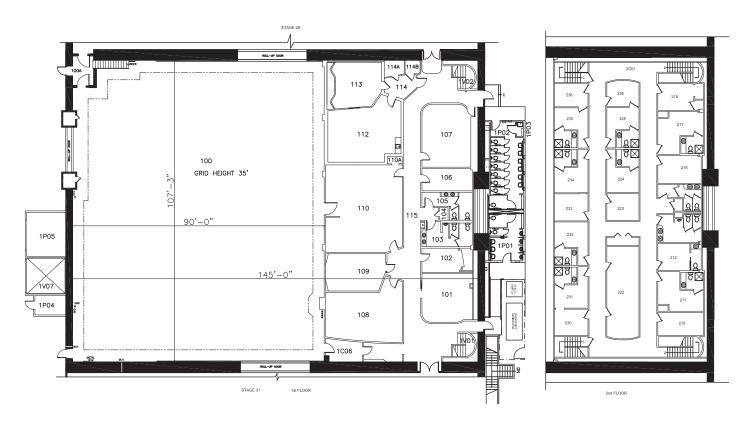

## **FLOORPLAN**

| Width       | 107'-3" |
|-------------|---------|
| Length      | 145'    |
| Height      | 35'     |
| Square Feet | 15,777  |
| Door Height | 23'     |

**DIMENSIONS** 

Max Weight Capacity 7,500lbs