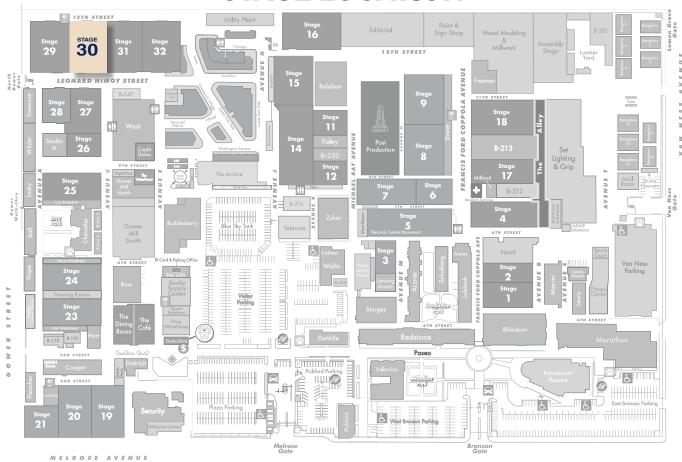

## **STAGE LOCATION**

| Power*                   | 6,000A |
|--------------------------|--------|
| rowei                    | 0,000A |
| HVAC                     | 80T    |
| Red Light Controlled     | Yes    |
| Heat                     | No     |
| Utilities (Air at 90PSI) | G/W/A  |