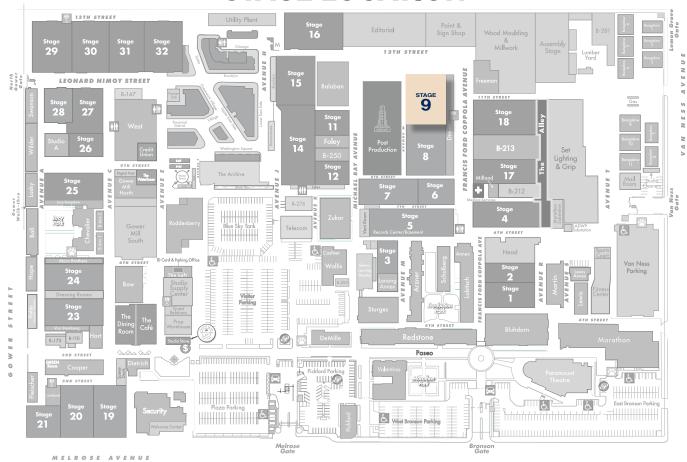

## **STAGE LOCATION**

| Power*                   | 2,880A |
|--------------------------|--------|
| IVAC                     | 200T   |
| ed Light Controlled      | Yes    |
| eat                      | Yes    |
| Itilities (Air at 90PSI) | G/W/A  |