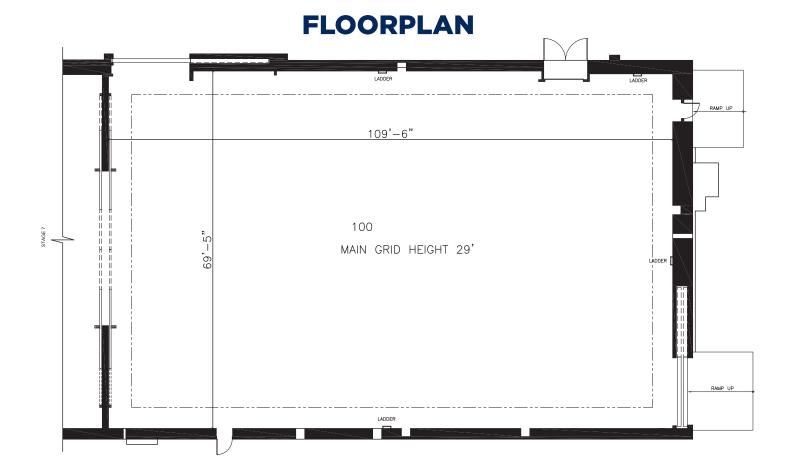

| DIMENSI             | ONS       |
|---------------------|-----------|
| Width               | 69'-5"    |
| Length              | 106'-6"   |
| Height              | 29'       |
| Square Feet         | 7,635     |
| Door Height         | 19' & 28' |
| Max Weight Capacity | 10,000lbs |
|                     |           |