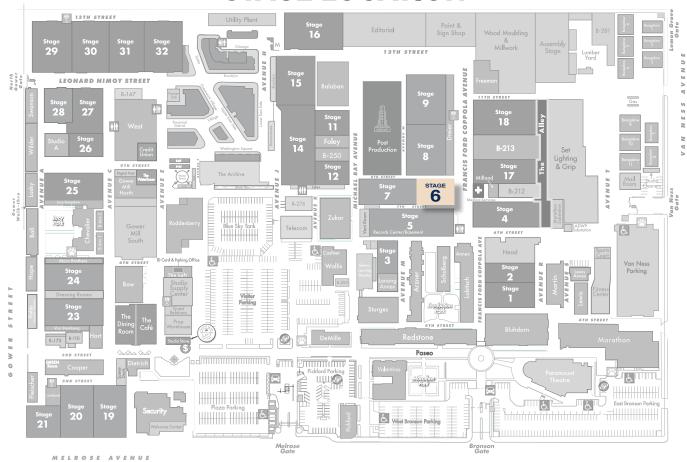

## **STAGE LOCATION**

| Power*                   | 4,800A |
|--------------------------|--------|
| VAC                      | 50T    |
| Red Light Controlled     | No     |
| eat                      | No     |
| Itilities (Air at 90PSI) | G/W/A  |